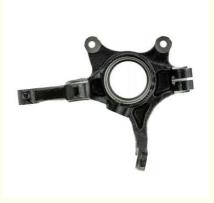

# 51715-B2050 Steering Knuckle For Kia 2014-2017 Soul EV 2015-2019 Front Left Driver Side

Our Product Introduction

51715-B2050 Steering Knuckle For Kia 2014-2017 Soul EV 2015-2019 Front Left Driver Side

### **Product Description:**

A steering knuckle, also referred to as a steering upright or spindle, is an essential element of a vehicle's steering mechanism. Located at the front axle, it plays a vital role in linking the wheel hub or bearing assembly to the suspension components and steering linkage.