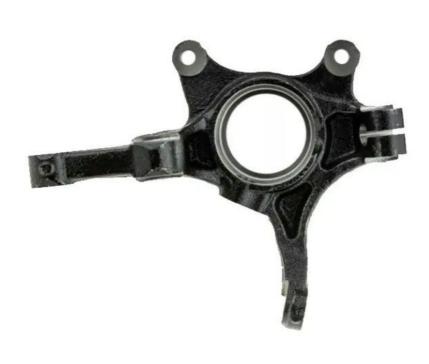

# 51715-B2050 Steering Knuckle For Kia 2014-2017 Soul EV 2015-2019 Front Left Driver Side

Our Product Introduction

51715-B2050 Steering Knuckle For Kia 2014-2017 Soul EV 2015-2019 Front Left Driver Side

### **Product Description:**

A steering knuckle, also referred to as a steering upright or spindle, is an essential element of a vehicle's steering mechanism. Located at the front axle, it plays a vital role in linking the wheel hub or bearing assembly to the suspension components and steering linkage.