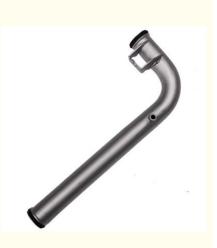

# OEM 1310A525 Cooling Water Outlet Pipe For Mitsubishi Pajero

## Product Specification

| Application:        | Radiator Water Pipe |
|---------------------|---------------------|
| Pressure Rating:    | 1.6MPa              |
| Temperature Rating: | 150                 |
| • Size:             | Standard            |