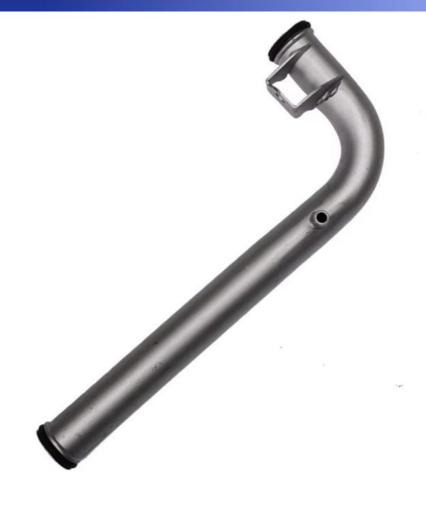

# OEM 1310A525 Cooling Water Outlet Pipe For Mitsubishi Pajero

## Product Specification

| Application:        | Radiator Water Pipe |
|---------------------|---------------------|
| Pressure Rating:    | 1.6MPa              |
| Temperature Rating: | 150                 |
| • Size:             | Standard            |