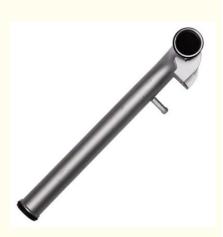

# OEM 1310A525 Cooling Water Outlet Pipe For Mitsubishi Pajero

## Product Specification

| Application:        | Radiator Water Pipe |
|---------------------|---------------------|
| Pressure Rating:    | 1.6MPa              |
| Temperature Rating: | 150                 |
| • Size:             | Standard            |