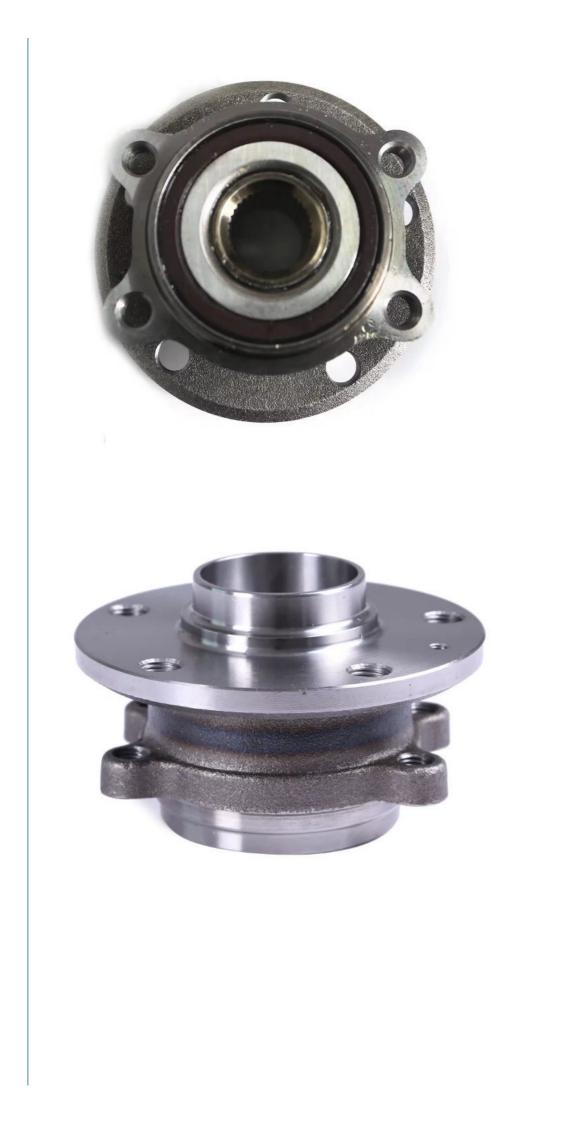

# 1T0498621 Auto Parts Wheel Hub Bearing for Customer Requirements For VW Audi

#### **Product Description:**

A wheel hub bearing is an essential part of a car's suspension system. Also called a hub assembly or wheel bearing assembly, this component plays a crucial role in keeping the vehicle moving smoothly. It is situated at every wheel and helps facilitate controlled and stable rotation of the wheel, all the while supporting the weight of the car.

A wheel hub bearing is an essential part of a car's suspension system. Also called a hub assembly or wheel bearing assembly, this component plays a crucial role in keeping the vehicle moving smoothly. It is situated at every wheel and helps facilitate controlled and stable rotation of the wheel, all the while supporting the weight of the car.